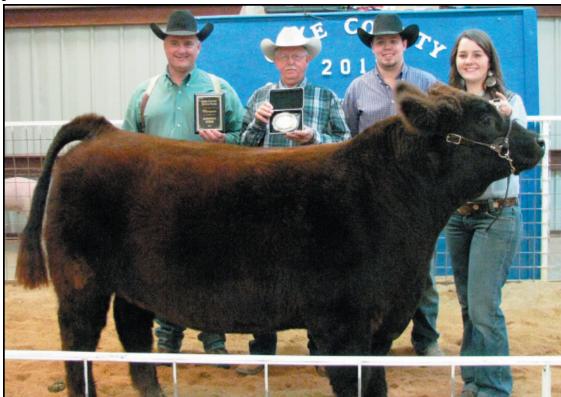

Light Weight Black OPB
1. Trace Oleksiuk, 2. Trace
Oleksiuk, 3. Kristen Stilley,
4. Joshua Huffman, 5. Clay
Montgomery, 6. Kristen
Stilley

Jael Williams (above) is shown with her Grand Champion Steer. With Jael is (from left) Paul Williams, Tommy Antilley, and Leo Sellers.

James Roberts (below) is shown with his Reserve Grand Champion Steer. With James is Dawson Brisbin, Jeff Brisbin, Douglas Roberts, Kacee Roberts, and Tommy Antilley.

Heavy Weight Black OPB

1. Keeley Queen, 2. Katlyn
Reeves, 3. Braylee Hood, 4.
Carson Kelso, 5. Kaci
Queen, 6. Stephen Oleksiuk
Champion Black OPB
Keeley Queen
Reserve Champion Black OPB
Katlyn Reeves