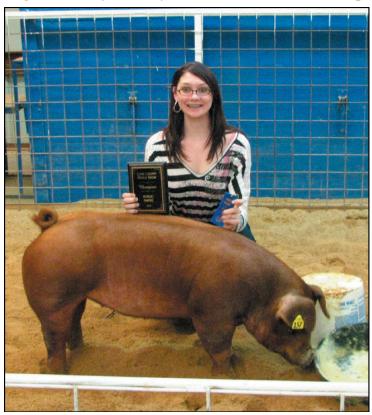

Emory McCullough exhibited the Champion Duroc left) Paul Williams, Tommy Antilley, and Leo Sellers. during this year's Swine Show.

James Roberts (below) is shown with his Reserve Company and Leo Sellers.