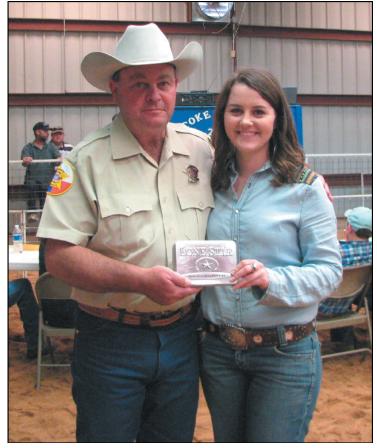

James Roberts was awarded the Clay Antilley Memorial Steer Showmanship award. Presenting the award were (from left) Casey, Kei and Tommy Antilley.

Jael Williams (right) is awarded the buckle for winning McCutchen Ranch Top Hand by Wayne McCutchen. This award (formerly the Alderman-Cave Top Hand) is presented to a Junior or Senior alternating exhibitor, between Bronte and Robert Lee students, who have assisted with the show and exhibited an exceptional work ethic. The winner is chosen by the two ag teachers and the ag extension agent.