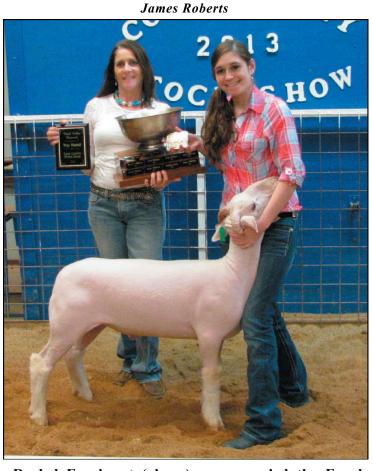

James Roberts was awarded the Clay Antilley Memorial Steer Showmanship award. Presenting the award were (from left) Casey, Kei and Tommy Antilley.

Jael Williams (right) is awarded the buckle for winning McCutchen Ranch Top Hand by Wayne McCutchen. This award (formerly the Alderman-Cave Top Hand) is presented to a Junior or Senior alternating exhibitor, between Bronte and Robert Lee students, who have assisted with the show and exhibited an exceptional work ethic. The winner is chosen by the two ag teachers and the ag extension agent.