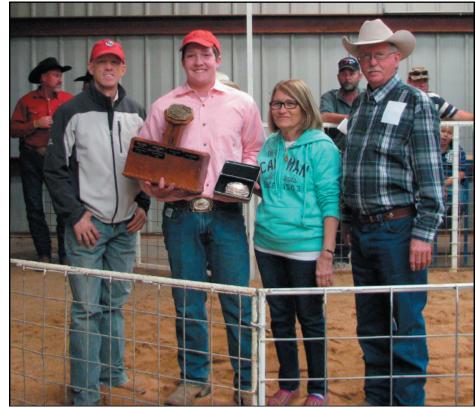

Rachel Everheart (above) was awarded the Frank Percifull Memorial Overall Showmanship and Ralph Walker Memorial Top Hand award. She also exhibited the Reserve Grand Champion Lamb, Reserve Champion Finewool Cross Lamb, and Reserve Champion Mediumwool Lamb.