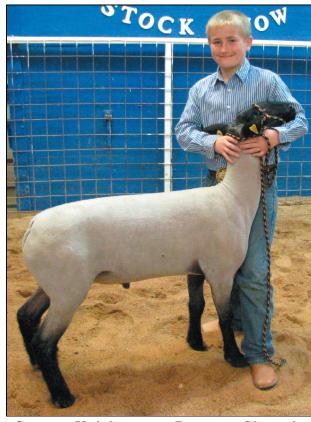

Brady Clawson exhibited the Reserve Champion Finewool Cross Lamb.

## **2012 Livestock Show Results**

Market Lambs **Finewool Cross** 

1. Rachel Everheart; 2. Brady Clawson; 3. Kelby Clawson; 4. Kiara Burns; 5. Elexis Sanchez Champion Finewool Cross Rachel Everheart

**Reserve** Champion **Finewool Cross Brady Clawson** Market Lambs Southdown 1. Kiara Burns; 2. Rachel Everheart; 3. Garrett Knight; 4. Kiara Burns; 5. Kelby Clawson; 6. Brady Clawson;