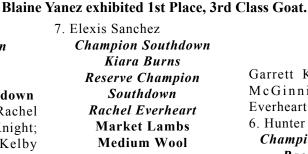

OCK SHO

Kiara Burns exhibited the Champion

Southdown Lamb. She is shown here with her

SHO

brother Aden.

2 

Garrett Knight won Reserve Champion Mediumwool Lamb with his entry.

Rachel Everheart continued her winning with Grand Champion Goat, Reserve Champion Goat, and the 1st place goats in Classes 1, 2, and 4.