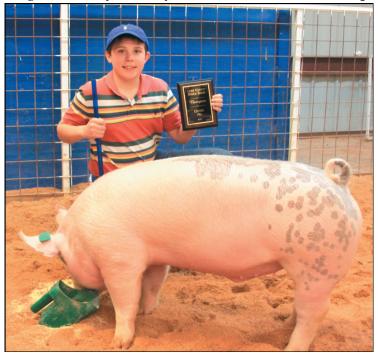

Page 8 Friday, January 27, 2012 The Observer/Enterprise

Carson Kelso exhibited the Champion Cross during this year's Swine Show.

Keeley Queen exhibited the Reserve Champion

Champion Cross
Carson Kelso
Reserve Champion Cross
Zach Skinner
Grand Champion Hog
Zach Skinner
Reserve Grand Champion
Hog
Trace Oleksiuk
Market Steers
English Breeds
1. James Roberts; 2.
Rachel Everheart; 3. Creed
Coalson