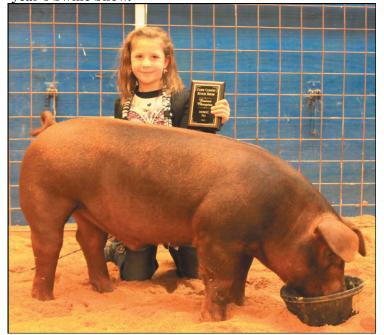

Page 8 Friday, January 27, 2012 The Observer/Enterprise

Carson Kelso exhibited the Champion Cross during this year's Swine Show.

Keeley Queen exhibited the Reserve Champion

Champion Cross
Carson Kelso
Reserve Champion Cross
Zach Skinner
Grand Champion Hog
Zach Skinner
Reserve Grand Champion
Hog
Trace Oleksiuk
Market Steers
English Breeds
1. James Roberts; 2.
Rachel Everheart; 3. Creed
Coalson