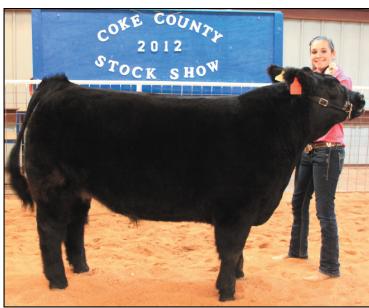

## Market Swine Crosses Heavy Weight

1. Carson Kelso; 2. Zach Skinner; 3. Moriah Royall; 4. Emery McCullough; 5. Stephen Oleksiuk; 6. Zach Skinner; 7. Clay Montgomery; 8. Emery McCullough Rachel Everheart (top right) is shown with her Champion European Cross Steer. He was also named Grand Champion Steer.

# Kelso; 3. Creed Coalson Market Steers European Crosses Heavy Weight

1. Rachel Everheart; 2. James Roberts; 3. Jael Williams

Champion European Cross
Rachel Everheart
Reserve Champion
European Cross
Jael Williams
Grand Champion Steer
Rachel Everheart
Reserve Grand Champion
Steer
James Roberts