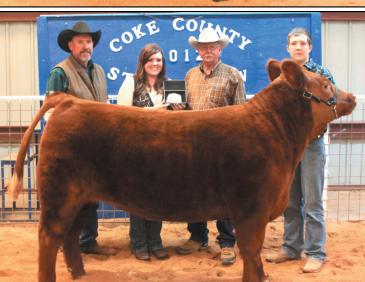

## Market Swine Crosses Heavy Weight

1. Carson Kelso; 2. Zach Skinner; 3. Moriah Royall; 4. Emery McCullough; 5. Stephen Oleksiuk; 6. Zach Skinner; 7. Clay Montgomery; 8. Emery McCullough Rachel Everheart (top right) is shown with her Champion European Cross Steer. He was also named Grand Champion Steer.

# Kelso; 3. Creed Coalson Market Steers European Crosses Heavy Weight

1. Rachel Everheart; 2. James Roberts; 3. Jael Williams

Champion European Cross
Rachel Everheart
Reserve Champion
European Cross
Jael Williams
Grand Champion Steer
Rachel Everheart
Reserve Grand Champion
Steer
James Roberts