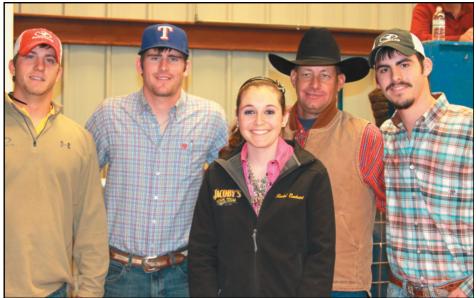

Rachel Everheart (center) was awarded the Frank Percifull Memorial Overall Showmanship award. Making the presentation were members of his family including (from left) Collin Ford, Taylor Percifull, Joel Percifull and Kaden Duncan.