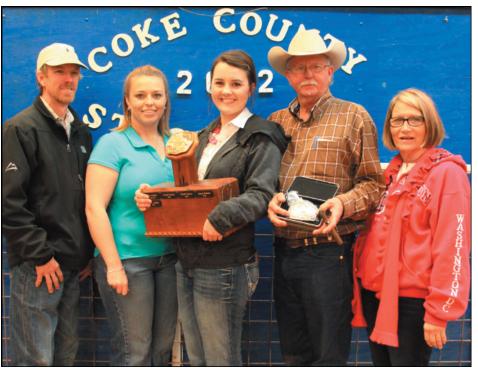

## Congratulations! Stock Show Winners and Participants

Jael Williams (center) was awarded the Clay Antilley Memorial Steer Showmanship award. Presenting the award were (from left) Casey, Christi, Tommy and Kei Antilley.