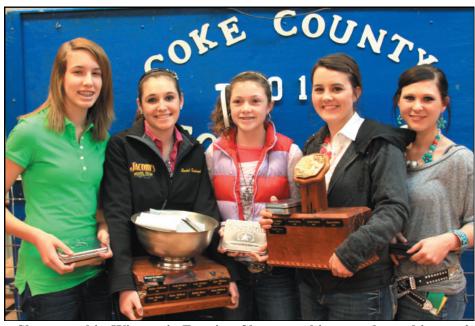

Showmanship Winners! Earning Showmanship awards at this year's Stock Show were (from left) Brady Clawson, Lamb Showmanship; Rachel Everheart, Frank Percifull Memorial Overall Showmanship and Ralph Walker Memorial Top Hand; Hanna Weatherly, Goat Showmanship; Jael Williams, Clay Antilley Memorial Steer Showmanship; and Katie Austin, Swine Showmanship.