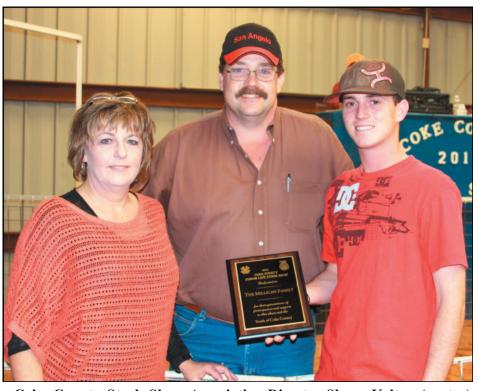

Coke County Stock Show Association Director Shane Kelton (center) presents Kelly and Blake Millican with the plaque during the dedication ceremony at this year's show. The show was dedicated to the Wilburn Millican family.