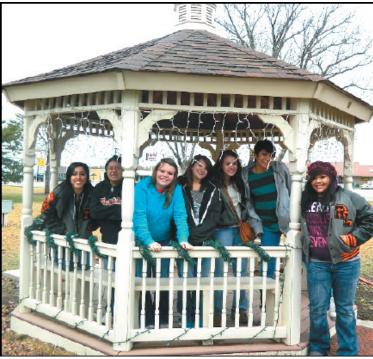

# DARYL'S BODY SHOP

300 STATE HWY 229 ROBERT LEE, TEXAS 76945

DARYL COPELAND, OWNER

453-2980

RLHS Spanish Club! Robert Lee High School Spanish Club members recently attended the last Justo Lamas concert at Coleman High School. Justo Lamas is a gifted singer from Buenos Aires, Argentina who has earned the love, respect and admiration of thousands of Spanish teachers and their students. He has performed at school concerts across the United States. Glencoe/Mc-Graw Hill publishing company has incorporated his songs in their Spanish textbooks. Attending the concert were Luisa Carrera, Diana Vera, Ashlie Wheat, Lubbock Roe, Sara Lara, Zachary Sanchez, Beeanca Bower and Mrs. Elena Sanchez.