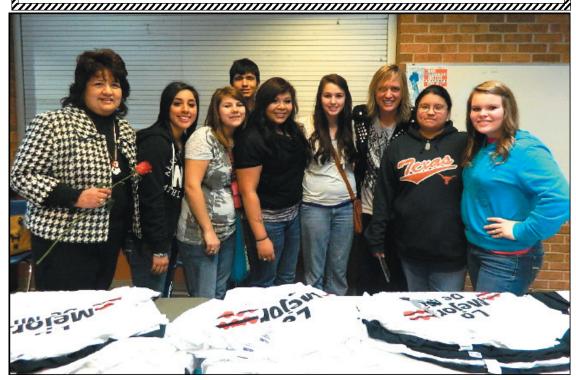

# DARYL'S BODY SHOP

300 STATE HWY 229 ROBERT LEE, TEXAS 76945

DARYL COPELAND, OWNER

453-2980

RLHS Spanish Club! Robert Lee High School Spanish Club members recently attended the last Justo Lamas concert at Coleman High School. Justo Lamas is a gifted singer from Buenos Aires, Argentina who has earned the love, respect and admiration of thousands of Spanish teachers and their students. He has performed at school concerts across the United States. Glencoe/Mc-Graw Hill publishing company has incorporated his songs in their Spanish textbooks. Attending the concert were Luisa Carrera, Diana Vera, Ashlie Wheat, Lubbock Roe, Sara Lara, Zachary Sanchez, Beeanca Bower and Mrs. Elena Sanchez.