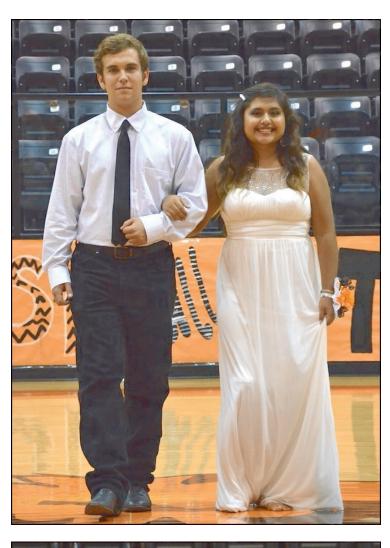

The '64 Study Club is proud to award three or four scholarships a year to graduating RLHS seniors who will pursue advanced education or training.

Homecoming Royalty!
Members of the
Homecoming Court for
Robert Lee High School on
October 10, 2014, included
JR Aldridge and Brady
Clawson (top left photo),
James Roberts and Justice
Saucedo (bottom left photo),
Mason Hill and Julia Madrid
(top right photo) Jerry
Wolford and Myrka Rangel
(right middle photo) and
Wade Allen and Karlee
Roach (bottom right photo).