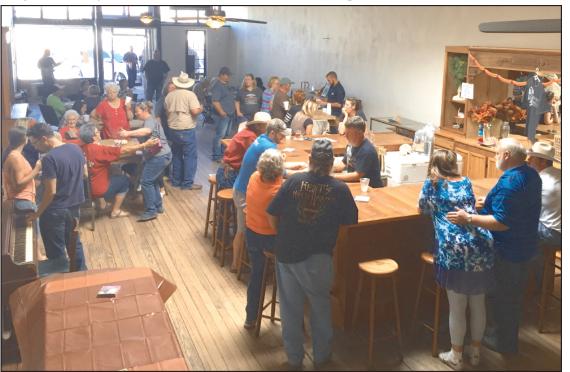

Great Music & Lots of Fun! Kickapoo Creek Lodge was just one of the locations during Bronteoberfest providing live music for attendees. Two locations in downtown Bronte during the day, Addona's that evening in downtown Bronte and the Concert at the Pavilion that night in the park rounded out the event's musical entertainment.