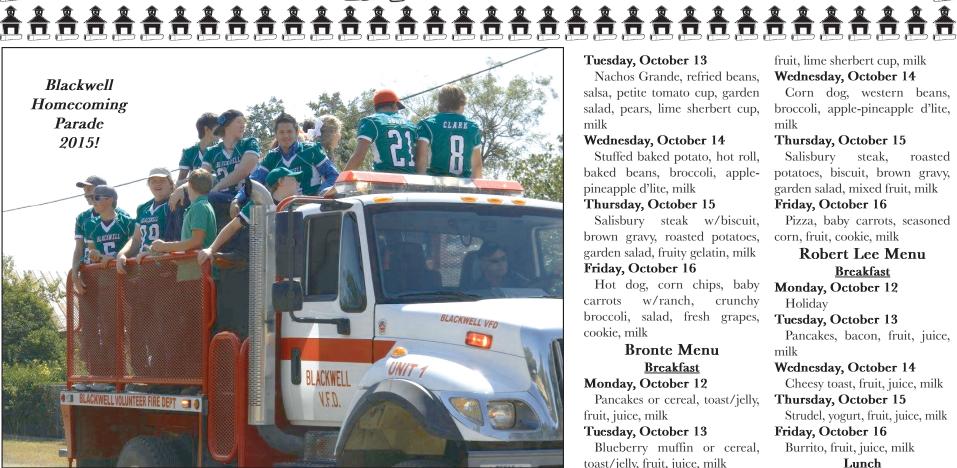

## Blackwell Menu **Breakfast Monday October 12**

Pancakes, bacon or choice of cereal, fruit, juice, milk

## Tuesday October 13

Breakfast strudel w/cheese stick or choice of cereal, fruit, juice, milk

## Wednesday, October 14

and Biscuits & gravy scrambled eggs or choice of cereal, fruit, juice, milk

#### Thursday, October 15

Oatmeal w/cinnamon toast or choice of cereal, fruit, juice, milk

## Friday, October 16

Breakfast burrito or choice of cereal, fruit, juice, milk

## **Lunch**

## Monday, October 12

Chicken sandwich, oven fries, seasoned corn, fresh veggie cup, mandarin oranges, milk

### Tuesday, October 13

Nachos Grande, refried beans, salsa, petite tomato cup, garden salad, pears, lime sherbert cup,

#### Wednesday, October 14

Stuffed baked potato, hot roll, baked beans, broccoli, applepineapple d'lite, milk

#### Thursday, October 15

Salisbury steak w/biscuit, brown gravy, roasted potatoes, garden salad, fruity gelatin, milk Friday, October 16

Hot dog, corn chips, baby carrots w/ranch, crunchy broccoli, salad, fresh grapes, cookie, milk