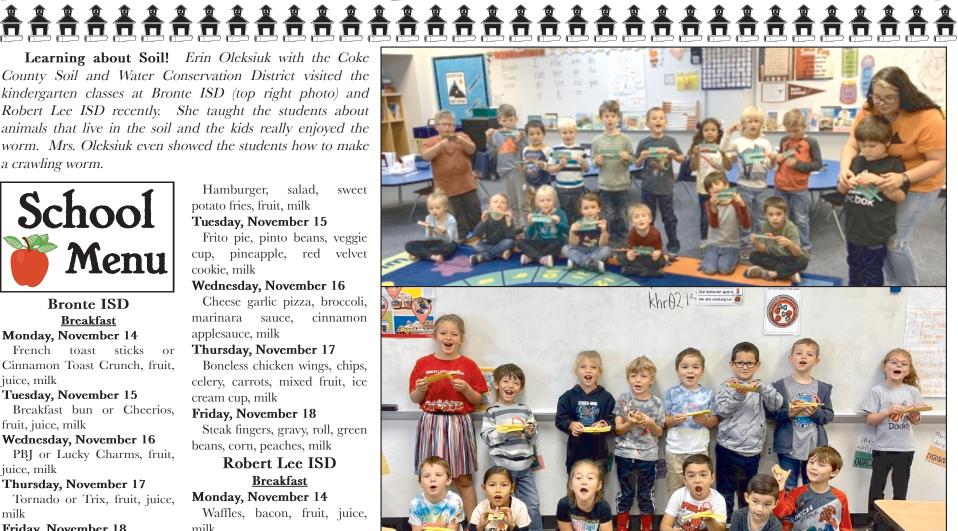

# SCHOOL PAGE

Learning about Soil! Erin Oleksiuk with the Coke County Soil and Water Conservation District visited the kindergarten classes at Bronte ISD (top right photo) and Robert Lee ISD recently. She taught the students about animals that live in the soil and the kids really enjoyed the worm. Mrs. Oleksiuk even showed the students how to make a crawling worm.