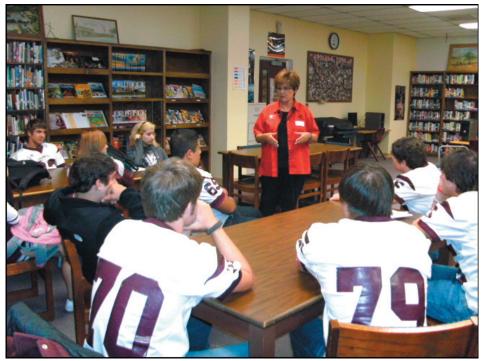

The deadline for

Howard College Presentation! Caryn Truitt, Community Outreach Red Ribbon Week Activity! Anthony Lopez, Educational Coordinator for Coordinator for Howard College in San Angelo, recently spoke to seniors at New Bridge Family Shelter in San Angelo was at Bronte High School during Bronte High School about the educational opportunities Howard College Red Ribbon Week. Mr. Lopez set up an booth and had informative brochures provides. She also talked to the students about admission requirements and available to give to students. Students also had the opportunity to participate in