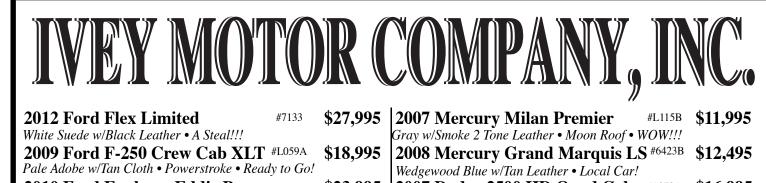

#### **2010 Ford Explorer Eddie Bauer** #7134 \$23,995 Black Pearl Slate • Two Tone Leather Seats • Really Sharp!! \$26,995 **2011 Lincoln Town Car** #5177 *Oxford White/Tan Leather* • *Signature Limited* #71-32 **\$16,995 2011 Ford Fusion SE** Steel Blue w/Charcoal Interior 2009 Mercury Grand Marquis LS #1201B \$16,995 White w/Light Stone Leather • Heated Seats 6450A **\$17,995 2008 Ford F-150 Super Cab 4x4** Tan Metallic w/Adobe Cloth • 5.4 • Grill Guard #7135 **\$23,995** 2012 Ford Taurus Limited Sterling Gray 2/Charcoal Leather Interior • Super Sharp! #5178 **19,995 2011 Ford Mustang Coupe** Grabber Blue w/Charcoal Interior • Grabs You! #6446A 17,995 2010 Ford F-150 Super Cab Oxford White w/Graphite Interior • Ranch Hand Grill Guard 2007 Chevrolet Silverado Ext. Cab LT #6476A \$16,995 White w/Charcoal Interior • One Local Owner!

2007 Dodge 2500 HD Quad Cab #1270A \$16,995 Silver Metallic • Charcoal Interior • Long Bed • Cummins Diesel 2002 Ford F-250 Super Cab XLT #6033A \$ 7,500 Silver Metallic • Charcoal Interior • 7.3 Powerstroke