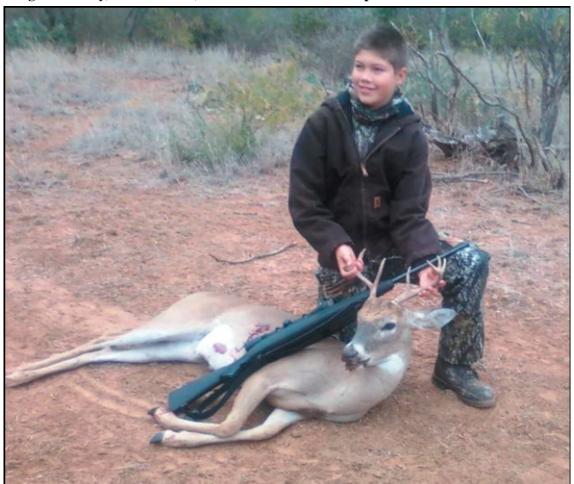

First Deer! Toby Smith, 11 year old son of Max and Johanna Smith of Port Aransas, brought down his first deer, an 8 point buck, on the Service Ranch in Robert Lee over Thanksgiving weekend. Max's grandparents December, 2011, I filed a are Butch and Bette Service.