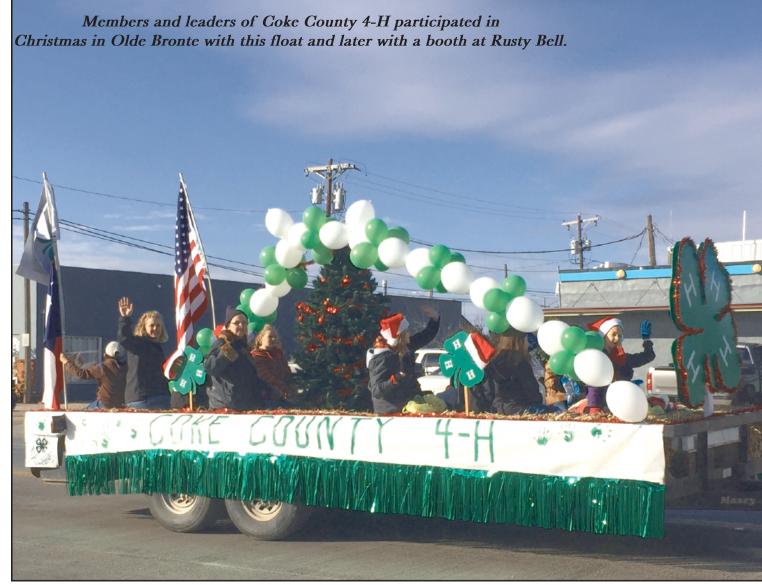

## Project Fair and Livestock Show set for January 18-20

The Coke County Project Fair and Livestock Show will be held January 18 through January 20, 2018, in Robert Lee. There are several contests scheduled for the Project Fair, as well as new contests this year. The project categories include: