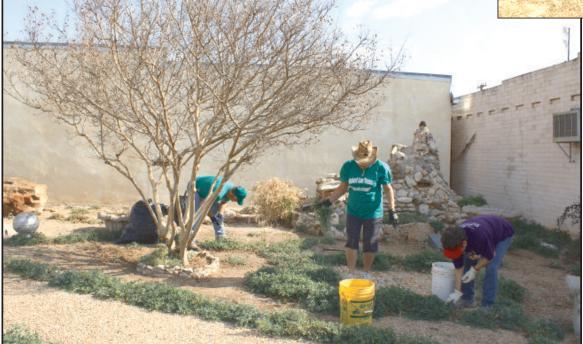

## **Robert Lee Vision with a Purpose**

**Robert Lee's Vision** with a Purpose has set out to improve the lives of all those who call Robert Lee home. This group is responsible for the new Coke County Memorial Garden and the new benches and flower containers downtown dotting Robert Lee. Their volunteers (in their green shirts) are often seen manning various community stands concession and serving tables. They have landscaped and maintained the Wilson Bryan Memorial Mini Park. Their contributions to Robert Lee are too numerous to mention individually. Most recently, you can see their efforts in the wonderful light displays at the Mini Park and on the courthouse lawn. To quote the group's president, Debbie Childers, "Robert Lee - the little town that can!"