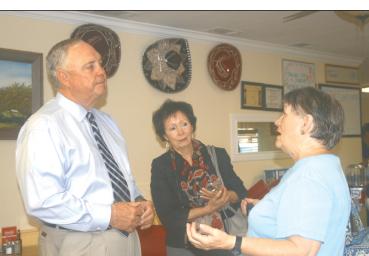

Political Visits! September was definitely the month for political visits in Coke County. Texas State Senator Charles Perry began with his visit to the Rec Hall in Robert Lee on September 6. The visits continued with Texas Representative Drew Darby Darby began September 19, 2017, with a breakfast meeting at Red Barn in Bronte at 8 am, followed by a town hall at the courthouse in Robert Lee later

that morning. That afternoon, Conaway, Representative in the United States House, held a town hall at the courthouse in Robert Lee.