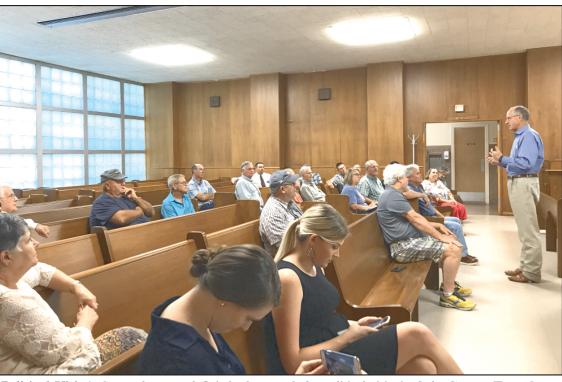

Political Visits! September was definitely the month for political visits in Coke County. Texas State Senator Charles Perry began with his visit to the Rec Hall in Robert Lee on September 6. The visits continued with Texas Representative Drew Darby Darby began September 19, 2017, with a breakfast meeting at Red Barn in Bronte at 8 am, followed by a town hall at the courthouse in Robert Lee later

that morning. That afternoon, Conaway, Representative in the United States House, held a town hall at the courthouse in Robert Lee.