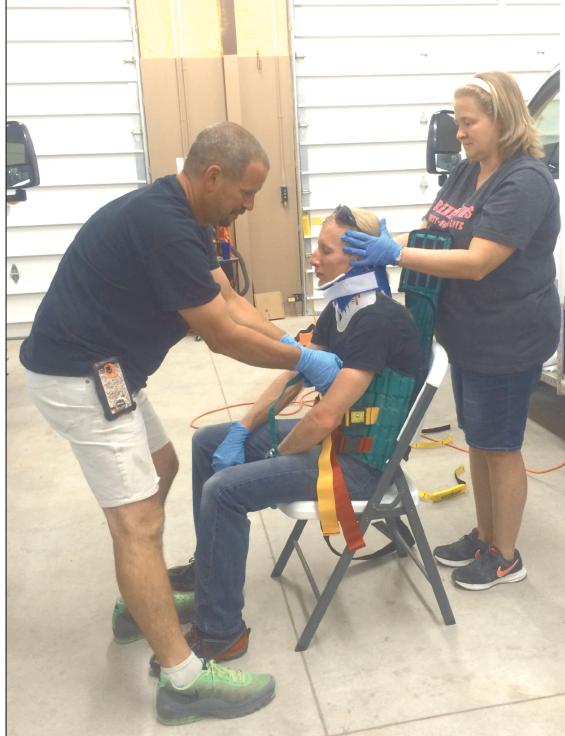

Last year began with a letter to the editor detailing the dire situation Coke County's two volunteer EMS services were facing. One challenge was the lack of younger trained EMS personnel. These photos highlight how citizens in our communities have joined these volunteer organizations, thereby helping all of us who live in this county.