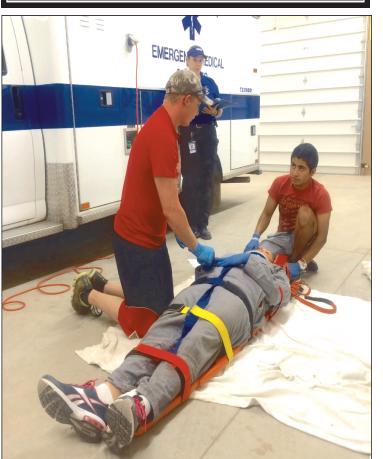

Last year began with a letter to the editor detailing the dire situation Coke County's two volunteer EMS services were facing. One challenge was the lack of younger trained EMS personnel. These photos highlight how citizens in our communities have joined these volunteer organizations, thereby helping all of us who live in this county.