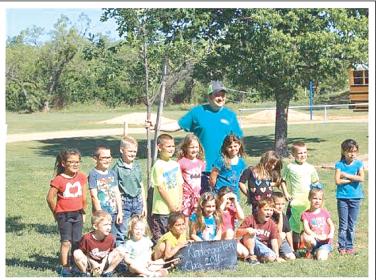

## **Coke County Youth**

Coke County's Youth stay busy, not only with school activities, but with extracurricular activities and volunteer work. The photos on this page reflect the new tradition of planting trees in the Bronte Park, Coke County Roping Club's Playday Series, and Coke County's amazing 4-H Shooters.