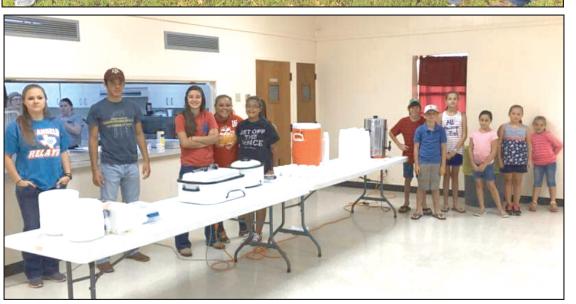

## **Coke County Youth**

Coke County's Youth stay busy, not only with school activities, but with extracurricular activities and volunteer work. The photos on this page reflect the new tradition of planting trees in the Bronte Park, Coke County Roping Club's Playday Series, and Coke County's amazing 4-H Shooters.