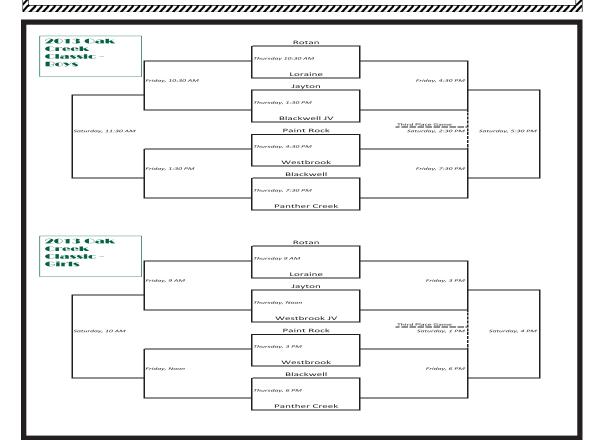

# BLACKWELL SCHOOL NEWS



## Christmas in Bronte

Saturday, December 7th 9 am to 4 pm

All Events • Weather Permitting

9 am - Fun Run starts at the Depot





9 am to 4 pm Holiday Craft Bazaar Downtown

10 am Santa Arrives Downtown



Don't forget to support your local businesses this Christmas season.

Many sales will be going on in Downtown Bronte.



#### **Breakfast** Monday, December 9

French toast sticks or cereal w/ toast, juice, milk

#### Tuesday, December 10

Scrambled eggs, biscuits, gravy or cereal w/ toast, juice, milk

#### Wednesday, December 11

Breakfast club or cereal w/ toast, juice, milk

#### Thursday, December 12

Chicken-n-waffles cereal w/ toast, juice, milk Friday, December 13

Breakfast burrito or cereal w/ toast, juice, milk

#### Lunch Monday, December 9

Beef & bean burrito, tortill