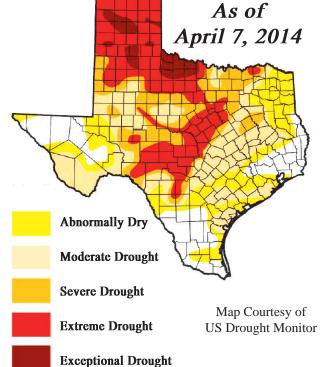

|             |              |            |  |  |

## February Total/Year January March Dee & Dessie Kendall 8 Edith Area 0.00 2013 0.00 2014 0.00 0.00 0.00 0.00 Bobby & Jeffie Roberts • Valley View Area 1.52 1.57 2013 0.05 0.00 2014 0.00 0.31 0.00 0.31 Fran Sonnenberg • 3 miles E of Bronte 0.29 0.00 2013 1.55 1.84 2014 0.00 0.33 0.00 0.33 Paul Sheffler • 7 Mile Hill 2013 1.90 0.10 0.00 2.00 2014 0.00 0.24 0.11 0.35 Charles & Dorris Sonnenberg • Bronte Area 2013 1.49 0.22 0.00 1.71 0.00 0.47 2014 0.01 0.48 Wayne & Melinda McCutchen • 3 miles N of Bronte 2013 1.08 0.19 0.00 1.27 2014 0.00 0.330.09 0.42Wellborn Ranch • 12 miles W of Robert Lee 2013 1.65 0.05 0.00 1.70 2014 0.00 0.15 0.00 0.15

1st Quarter County Rainfall Totals

## Texas Drought Map



## Picnic In The Park set for May 17

A Picnic in the Park will be held Saturday, May 17, 2014, from 11 am to 3 pm. The event replaces the annual Chamber of Commerce Banquet and is designed to raise funds for a new fire station for the Bronte Volunteer Fire Department.

The fire department will be selling chopped brisket sandwiches, chips and drinks for lunch. Delicious desserts will be courtesy of the Bronte Sorosis Club. A Bouncy Castle

**Commissioners Court** 

minutes posted

Commissioners Court met in

County

Coke

The

will be provided by the Bronte Lions Club for the young ones.

With the event still in the planning stage, other activities are being considered including a dance to conclude the event. Other groups and organizations who would like to sponsor an activity at this co