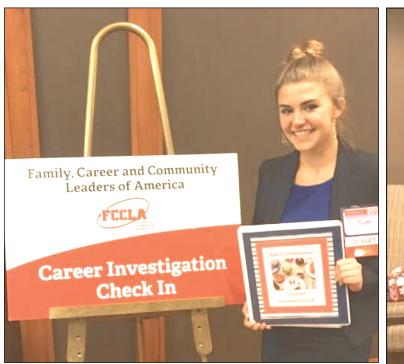

FCCLA! Blackwell FCCLA members attended the 2018 State Leadership Conference in Dallas, Texas, April 4 - 7, 2018, where they received multiple awards and honors. Tori Scott (above photo) will represent Blackwell at the National FCCLA convention to be held later this summer.