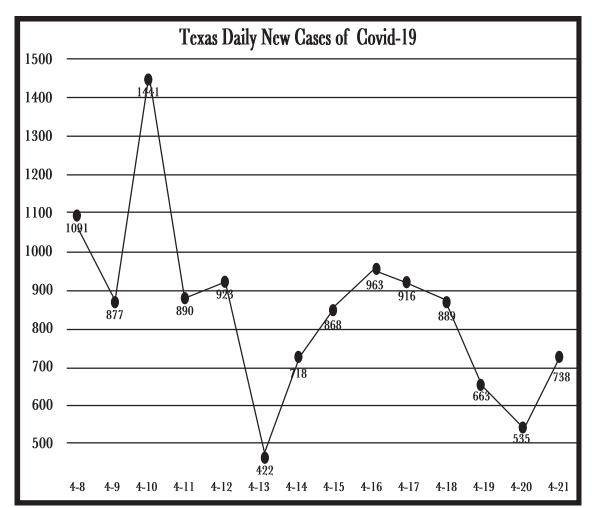

|                             | 4-8    | 4-9     | 4-10    | 4-11    | 4-12    | 4-13    | 4-14    | 4-15    | 4-16    | 4-17    | 4-18    | 4-19    | 4-20    | 4-21    |
|-----------------------------|--------|---------|---------|---------|---------|---------|---------|---------|---------|---------|---------|---------|---------|---------|
| Counties<br>w/Covid-19      | 167    | 170     | 176     | 177     | 177     | 178     | 181     | 184     | 191     | 192     | 194     | 197     | 198     | 198     |
| Confirmed<br>Cases          | 9,353  | 10,230  | 11,671  | 12,561  | 13,484  | 13,906  | 14,624  | 15,492  | 16,455  | 17,371  | 18,260  | 18,923  | 19,458  | 20,196  |
| Hospitalized                | 1,491  | 1,439   | 1,532   | 1,514   | 1,338   | 1,176   | 1,409   | 1,538   | 1,459   | 1,522   | 1,321   | 1,471   | 1,411   | 1,419   |
| Tested                      | 96,258 | 106,134 | 115,918 | 120,533 | 124,553 | 133,226 | 146,467 | 151,810 | 158,547 | 169,536 | 176,239 | 182,710 | 190,394 | 205,399 |
| Fatalities                  | 177    | 199     | 226     | 254     | 271     | 287     | 318     | 364     | 393     | 428     | 453     | 477     | 495     | 517     |
| Recovered                   | N/A    | 1,101   | 1,366   | 1,617   | 2,014   | 2,269   | 2,580   | 3,150   | 3,677   | 4,190   | 4,806   | 5,334   | 5,706   | 6,486   |
| # Daily<br>New Cases        | 1,091  | 877     | 1,441   | 890     | 923     | 422     | 718     | 868     | 963     | 916     | 889     | 663     | 535     | 738     |
| #Daily New<br>Fatalities    | 23     | 22      | 27      | 28      | 17      | 17      | 31      | 46      | 29      | 35      | 25      | 24      | 18      | 22      |
| % Confirmed of those Tested | 9.7    | 9.6     | 10      | 10.4    | 10.8    | 10.4    | 9.98    | 10.2    | 10.37   | 10.24   | 10.36   | 10.35   | 10.22   | 9.83    |
| % Hospitalized              | 15.9   | 14      | 13.12   | 12      | 9.9     | 8.45    | 9.63    | 9.92    | 8.86    | 8.76    | 7.23    | 7.77    | 7.25    | 7.02    |
| % Fatal                     | 1.89   | 1.945   | 1.93    | 2.0     | 2.0     | 2.0     | 2.17    | 2.34    | 2.38    | 2.46    | 2.48    | 2.52    | 2.54    | 2.55    |
| % Recovered                 | N/A    | 10.76   | 11.7    | 12.87   | 14.9    | 16.3    | 17.6    | 20.33   | 22.34   | 24.12   | 26.32   | 28.18   | 29.32   | 32.11   |