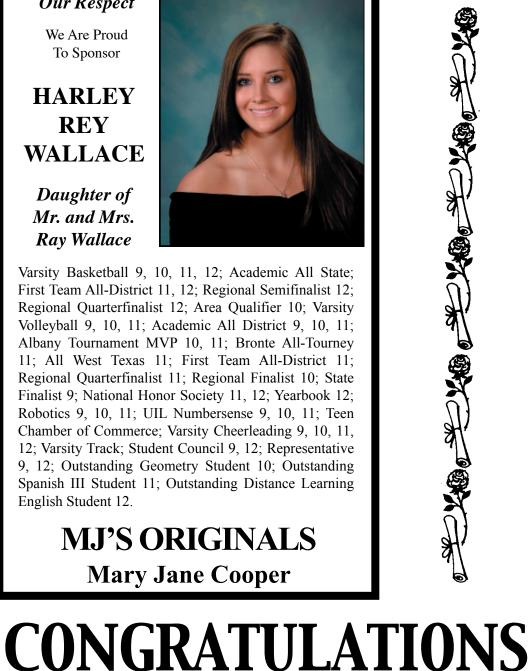

### **Our Respect**

We Are Proud To Sponsor

## HARLEY REY WALLACE

### Daughter of Mr. and Mrs. **Ray Wallace**

Varsity Basketball 9, 10, 11, 12; Academic All State; First Team All-District 11, 12; Regional Semifinalist 12; Regional Quarterfinalist 12; Area Qualifier 10; Varsity Volleyball 9, 10, 11; Academic All District 9, 10, 11; Albany Tournament MVP 10, 11; Bronte All-Tourney 11; All West Texas 11; First Team All-District 11; Regional Quarterfinalist 11; Regional Finalist 10; State Finalist 9; National Honor Society 11, 12; Yearbook 12; Robotics 9, 10, 11; UIL Numbersense 9, 10, 11; Teen Chamber of Commerce: Varsity Cheerleading 9, 10, 11, 12; Varsity Track; Student Council 9, 12; Representative 9, 12; Outstanding Geometry Student 10; Outstanding Spanish III Student 11; Outstanding Distance Learning English Student 12.

> **MJ'S ORIGINALS Mary Jane Cooper**