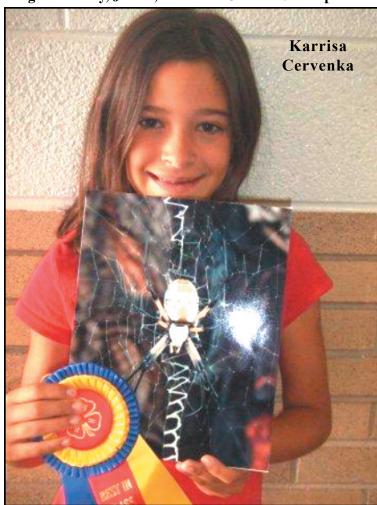

## District 7 4-H **Photography Contest**

The District 7 4-H Photography contest was recently held in San Angelo with over 3,000 photos entered throughout the District which make up twenty one surrounding counties.

Karrisa Cervenka won Best of Show Details/Macro division with her photo of a spider captured in its' web. The Coke County 4-H entry results follow.

Category: People- 1st were Cassidy McWright, Kaci Queen and Madison Wright.