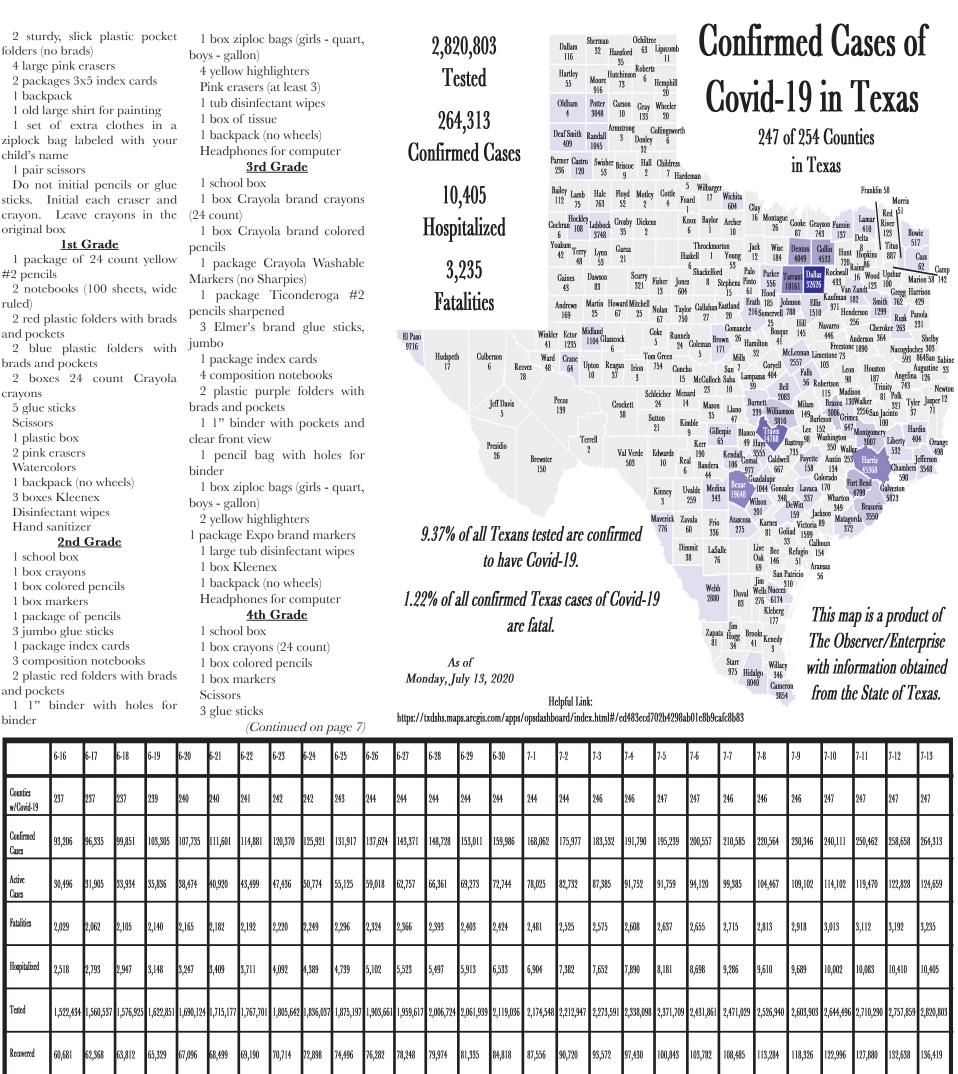

| #Daily New<br>Fatalities        | 46     | 33     | 43     | 35     | 15     | 17     | 10     | 28     | 29     | 47     | 28     | 42     | 27     | 10     | 21     | 57     | 44     | 50     | 33     | 29     | 18     | 60     | 98     | 105    | 95     | 99     | 80     | 43     |
|---------------------------------|--------|--------|--------|--------|--------|--------|--------|--------|--------|--------|--------|--------|--------|--------|--------|--------|--------|--------|--------|--------|--------|--------|--------|--------|--------|--------|--------|--------|
| # Daily New<br>Hospitalizations | 192    | 275    | 154    | 201    | 99     | 162    | -302   | 381    | 297    | 350    | 363    | 421    | -26    | 416    | 620    | 371    | 478    | 270    | 238    | 291    | 517    | 588    | 324    | 79     | 313    | 81     | 327    | -5     |
| # Daily New<br>Testing          | 23,419 | 38,103 | 16,388 | 45,926 | 67,273 | 25,053 | 52,524 | 37,941 | 30,395 | 39,160 | 28,464 | 55,956 | 47,107 | 55,215 | 57,717 | 55,512 | 38,399 | 60,644 | 64,507 | 33,611 | 60,152 | 39,168 | 55,911 | 76,963 | 40,593 | 65,794 | 47,569 | 62,944 |
| % Confirmed<br>of those Tested  | 6.12   | 6.17   | 6.33   | 6.36   | 6.37   | 6.50   | 6.49   | 6.66   | 6.85   | 7.03   | 7.22   | 7.31   | 7.41   | 7.42   | 7.54   | 7.72   | 7.95   | 8.07   | 8.20   | 8.23   | 8.24   | 8.52   | 8.72   | 8.84   | 9.07   | 9.24   | 9.37   | 9.37   |
| % Active                        | 32.71  | 33.11  | 33.98  | 34.68  | 35.71  | 36.66  | 37.86  | 39.40  | 40.32  | 41.78  | 42.88  | 43.77  | 44.61  | 45.46  | 45.46  | 46.42  | 47.01  | 47.61  | 47.83  | 46.99  | 46.92  | 47.19  | 47.36  | 47.36  | 47.52  | 47.69  | 47.48  | 47.16  |
| % Hospitalized                  | 2.70   | 2.89   | 2.95   | 3.04   | 3.01   | 3.05   | 3.23   | 3.39   | 3.48   | 3.59   | 3.70   | 3.85   | 3.69   | 3.86   | 4.08   | 4.10   | 4.19   | 4.16   | 4.11   | 4.19   | 4.33   | 4.40   | 4.35   | 4.20   | 4.16   | 4.02   | 4.02   | 3.93   |
| % Fatal                         | 2.70   | 2.14   | 2.10   | 2.07   | 2.00   | 1.95   | 1.90   | 1.84   | 1.78   | 1.74   | 1.68   | 1.65   | 1.60   | 1.57   | 1.51   | 1.47   | 1.43   | 1.40   | 1.35   | 1.35   | 1.32   | 1.28   | 1.27   | 1.26   | 1.25   | 1.24   | 1.23   | 1.22   |
| % Recovered                     | 65.10  | 64.74  | 63.90  | 63.23  | 62.27  | 61.37  | 60.22  | 58.74  | 57.89  | 56.47  | 55.42  | 54.57  | 53.77  | 53.15  | 53.01  | 52.09  | 51.55  | 50.98  | 50.80  | 51.65  | 51.74  | 51.51  | 51.36  | 51.36  | 51.22  | 51.05  | 51.27  | 51.61  |

# Daily

New Cases

# Daily New

Active Cases

4,098

2,460

3,129

1,409

3,516

2,029

3,454

1,902

4,430

2,638

3,866

2,446

3,280

2,579

5,489

3,937

5,551

3,338

5,996

4,351

5,707

3,893

5,747

3,739

5,357

3,604

4,283

2,912

6,975

3,471

8,076

5,281

7,915

4,707

7,555

4,653

8,258

4,367

3,449

5,318

2,361

9,998

5,265

9,979

5,082

9,782

4,635

9,765

5,000

10,351

5,368

8,196

3,358

5,655

1,831