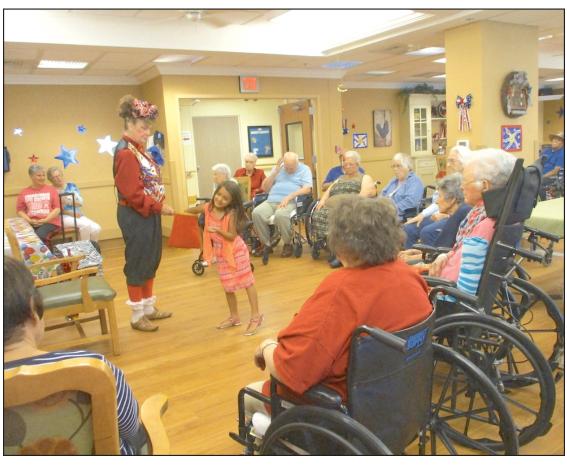

Clown Visits RLCC! Piccolo the Clown (top right photo) dropped in for a visit while the Pecan Baptist church hosted the July monthly birthday party. Residents enjoyed the coke floats while being very Pictured: entertained! Piccolo the Clown and assisting her was Bailey Flanagan.