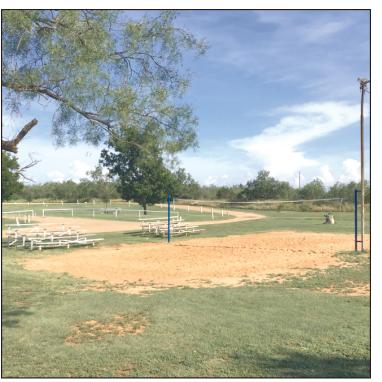

Page 4 Friday, July 8, 2016 The Observer/Enterprise

Disc Golf Basket

Sand Volleyball Court

## Save the Park continues with improvements

Save the Park, under the Health Foundation and the umbrella of the Restoring Dodge Jones Foundation. Bronte Foundation, continuing to improvements to the Coke bids are currently being County Park in Bronte. In accepted. addition to a new 9 basket disc golf course, the tennis and those who visit the park that basketball courts have also been resurfaced and fenced. People are also enjoying the restored sand volleyball court and the new butterfly garden.