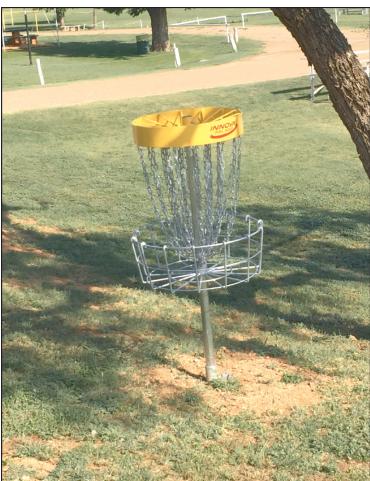

Page 4 Friday, July 8, 2016 The Observer/Enterprise

Disc Golf Basket

Sand Volleyball Court

## Save the Park continues with improvements

Save the Park, under the Health Foundation and the umbrella of the Restoring Dodge Jones Foundation. Bronte Foundation, continuing to improvements to the Coke bids are currently being County Park in Bronte. In accepted. addition to a new 9 basket disc golf course, the tennis and those who visit the park that basketball courts have also been resurfaced and fenced. People are also enjoying the restored sand volleyball court and the new butterfly garden.