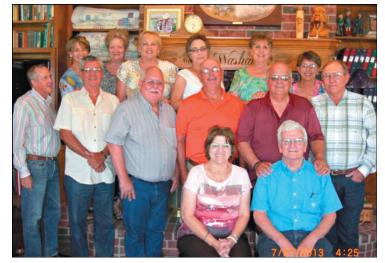

Medicare Party! The Robert Lee High School Class of 1966 had a "Medicare" gathering Saturday, July 27, 2013, since classmates are rolling into their 65th year of living and are receiving their Medicare cards. Any occasion works to share a meal and spend time visiting! Dale and Carolyn Hamby came in from Snyder to continue sponsoring this class, as Mr. Hamby has since their

7th grade year at RLISD. Those sharing the day were: Doyle and Sandy Robertson, Abilene; LeRoy and Missy McGallian, Clear Lake; Robert and Marsha Wink, Linda and Bill Burns, Pistol and Rhonda Hood, and Farrell Jean and Wes Washam, all of Robert Lee.