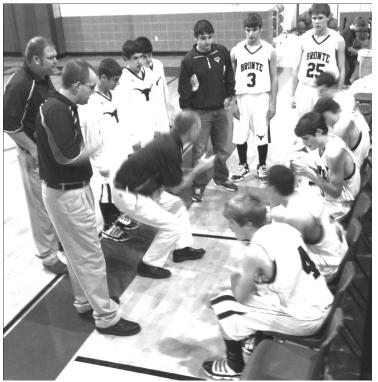

Longhorn Basketball! BHS Head Coach Rocky Rawls explains what he wants to see from his players during a recent practice game. The Horns face their next opponent tonight in the area round.